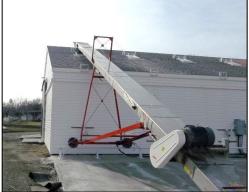

#### OPTIONS

\*90 degree turned axle with rims for rail system \*Standard axle with wheels, tires, and tow hitch