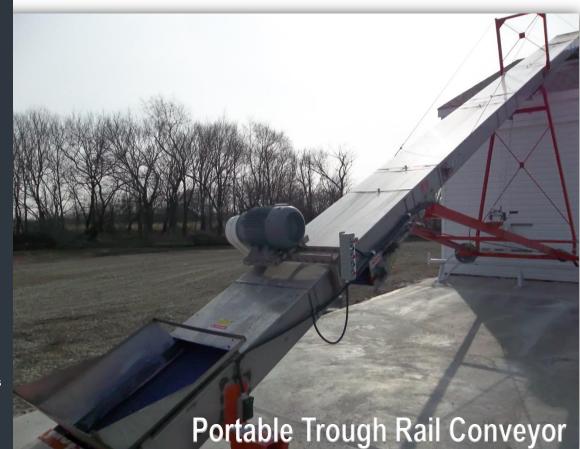

# **Portable Trough Roll Conveyor**

We reserve the right to change products and specifications at any time without notice. Images may or may not include optional equipment.

## QUALITY & DEPENDABILITY

304 Stainless Steel fabrication with high quality drive components.

#### CONVENIENCE

Underslung drive provides easy motor and take-up aceess.

HEAVY DUTY CONSTRUCTION For a longer lasting life.

### STANDARD FEATURES

\*18" or 24" wide Crescent or Chevron top belt with Stainless Steel lacing \*Rubber lagged & crowned rollers \*Industrial grade bearings \*Underslung drive \*Grease packed take-ups \*Premium Efficiency 3-phase motors