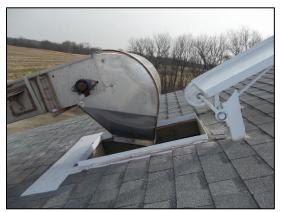

#### CONVENIENCE

Underslung drive provides easy motor and take-up aceess.

HEAVY DUTY CONSTRUCTION For a longer lasting life.

### STANDARD FEATURES

\*18" or 24" wide Crescent or Chevron top belt with Stainless Steel lacing \*Rubber lagged & crowned rollers \*Industrial grade bearings \*Underslung drive \*Grease packed take-ups \*Premium Efficiency 3-phase motors